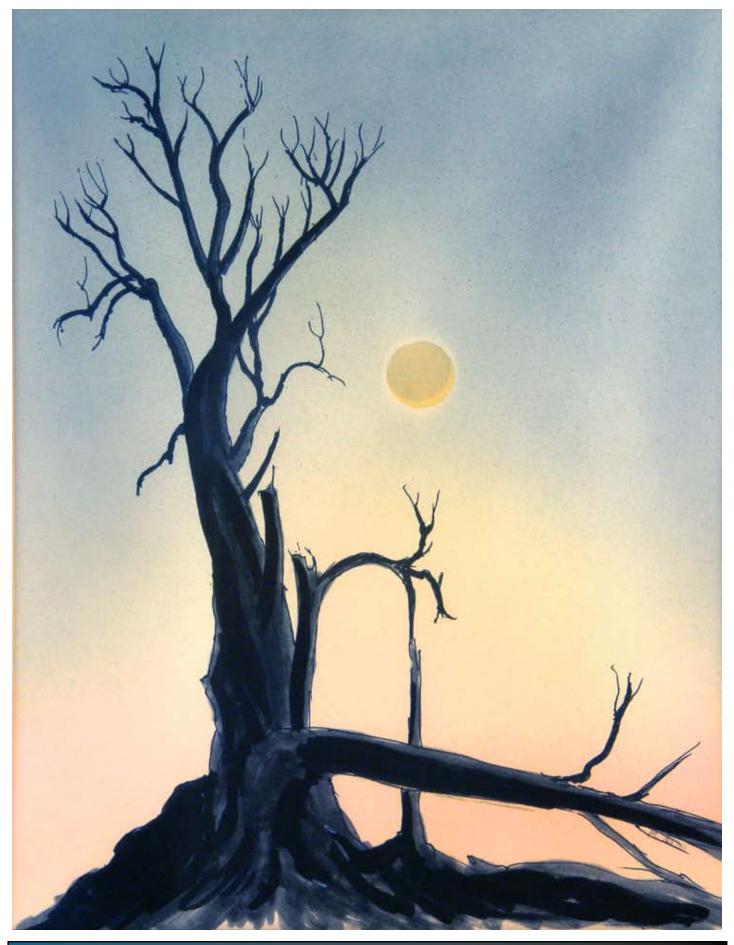

cotta 7"



"Spiral Figure" 1976 wood 8"



"Swine Flu" 1976 pencil



# "Violin Head" 1975 Mahogany



"Trees On A River" leaded glass 25" x 18"



"Gurus Demons" 1974 acrylic on canvas







"Rootbeer Barrels" 1977 foiled glass swag lights



"Tree Trimmed Corner Shelf" 1977 carved Mahogany 44"



"The Day After" 1977 batik on cotton 19" x 27"



"Seeds" 1978 leaded glass 10" x 18"



"Stolen" 1978 Mahogany 6"



### "Hanging Matts" 1976 oil on canvas 25" x 18"



"Pipe Dancer" 1977 tempra grey scale study 8.5" x 13.5"



"Dragonfly" 2010 digital scan



"Interlocking Tiled Box" 1975 Oak - Mahogany



"Wooden Dynamo" 1975 9" x 10"





"Passing Crossroads" 2004 digital 3D



"X1 Guitar Production" 2006 digital 3D



"October Sunset" 1973 acrylic 18" x 15"



"Puzzelwood" 1975 wood 18"



### "Autumn Willow" 1980 ink 10" x 13" 2 of 2



#### "Winter Stream" 1978 ink



### "Tree Trunk End Tables" Pine 2008



"Tree In Glass" 1975 carved wood 6" x 12" x 13"



"Scallop Swag Lights" foiled glass 6" x 8"



"Clock Tree" 1975 Cherry 9" x 13"



"Photo On Fungus" 1974 acrylic on tree fungus





"Bird Sconses" 1990 Wavy Maple 27"



"Table Light" 1980 foiled glass 18"



"Gone Fishin" 1985 lacquer on wood 12" x 8"



"Trinity" 1985 acrylic / carved Mahogany



"Imaginary Damsel" 1975 acrylic on canvas 18" x 14"



"The Expedition" 1982 ink



"Leaf Sconses" 1978 carved Mahogany 18" x 8"



"Osage Sunset" 1980 ink 17" x 14"



"Parabolic Motif Box" 1975 Mahogany - Pine - Birch



"Garden Stress" 1982 ink 12" x 9"



"Man Standing Around The Lamp Post" 1973 carved shrubbery