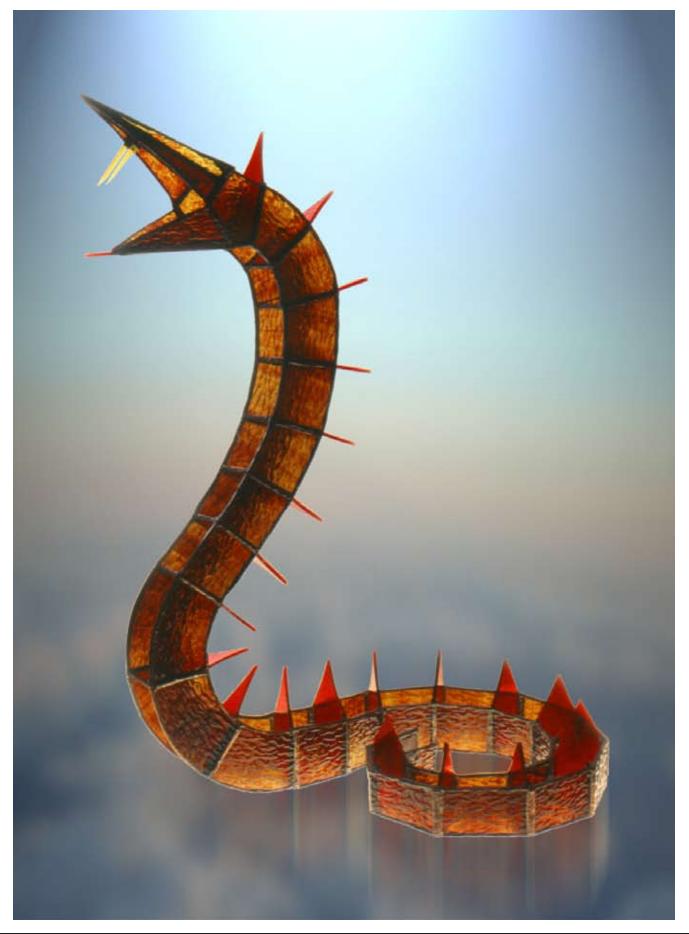

"Strat Player" 1990 lacquer 23" x 36"

"Fossil Fish" 1974 acrylic on canvas

"Lonely Tree" 1973 acrylic on wood

"Reservoir Down" 1981 ink 16" x 11"

"Serpent" 1977 foiled glass 15"

"Greyscale Men" 1977 carved wood grey scale study