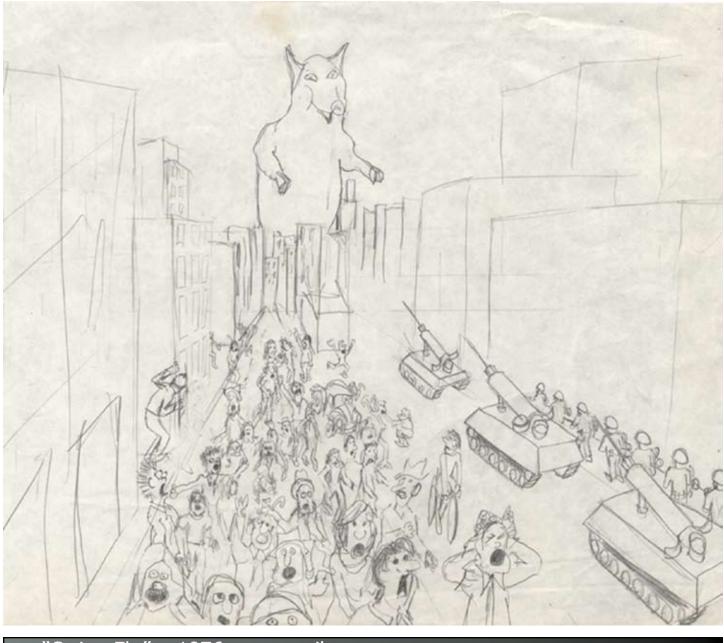

# "Cows In Dandelions" 1978 ink 16" x 11"

"From My Mothers Hands" 1972 acrylic 16" x 20"

"Olive Eyes" 1972 Terracotta 7"

"Spiral Figure" 1976 wood 8"

"Swine Flu" 1976 pencil