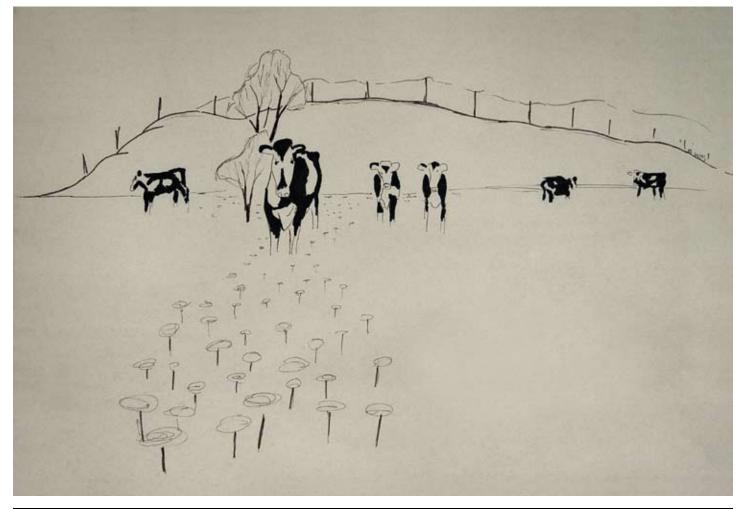

# "Cows In Dandelions" 1978 ink 16" x 11"

"From My Mothers Hands" 1972 acrylic 16" x 20"

"Olive Eyes" 1972 Terracotta 7"

"Spiral Figure" 1976 wood 8"

"Swine Flu" 1976 pencil