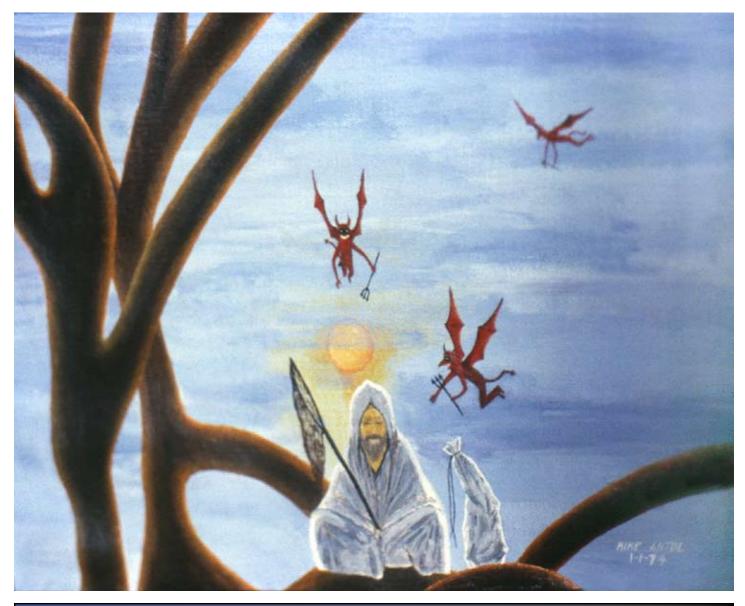

# "Violin Head" 1975 Mahogany

"Trees On A River" leaded glass 25" x 18"

"Gurus Demons" 1974 acrylic on canvas

"Rootbeer Barrels" 1977 foiled glass swag lights

"Tree Trimmed Corner Shelf" 1977 carved Mahogany 44"