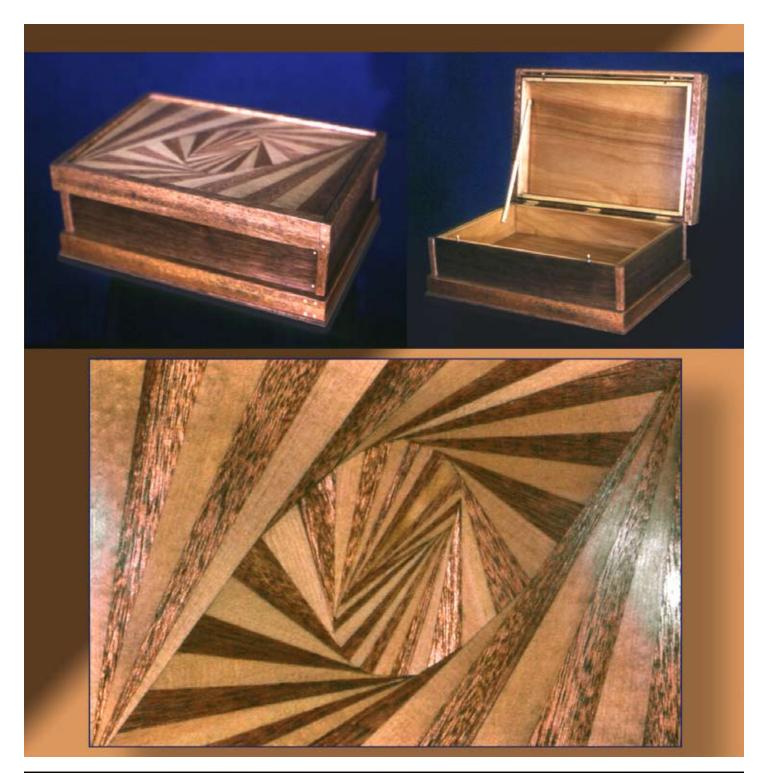

"The Expedition" 1982 ink

"Leaf Sconses" 1978 carved Mahogany 18" x 8"

"Osage Sunset" 1980 ink 17" x 14"

"Parabolic Motif Box" 1975 Mahogany - Pine - Birch

"Garden Stress" 1982 ink 12" x 9"

"Man Standing Around The Lamp Post" 1973 carved shrubbery