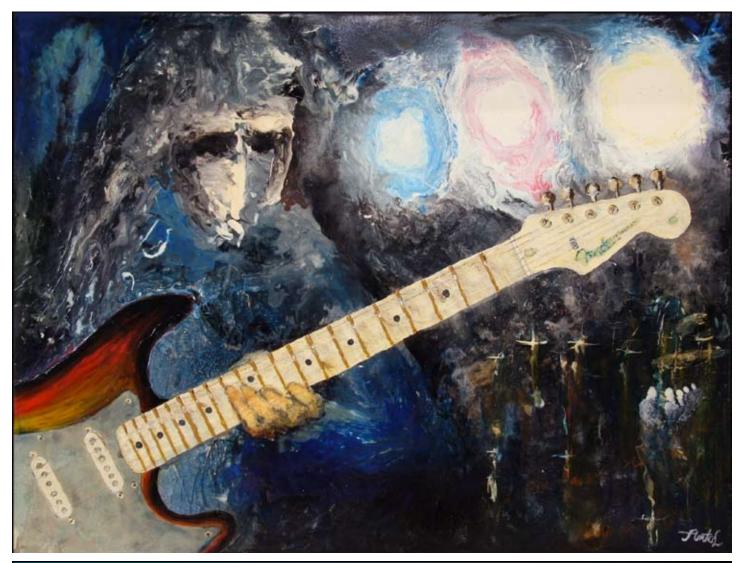

"Strat Player" 1990 lacquer 23" x 36"

"Fossil Fish" 1974 acrylic on canvas

"Lonely Tree" 1973 acrylic on wood

"Reservoir Down" 1981 ink 16" x 11"

"Serpent" 1977 foiled glass 15"

"Greyscale Men" 1977 carved wood grey scale study