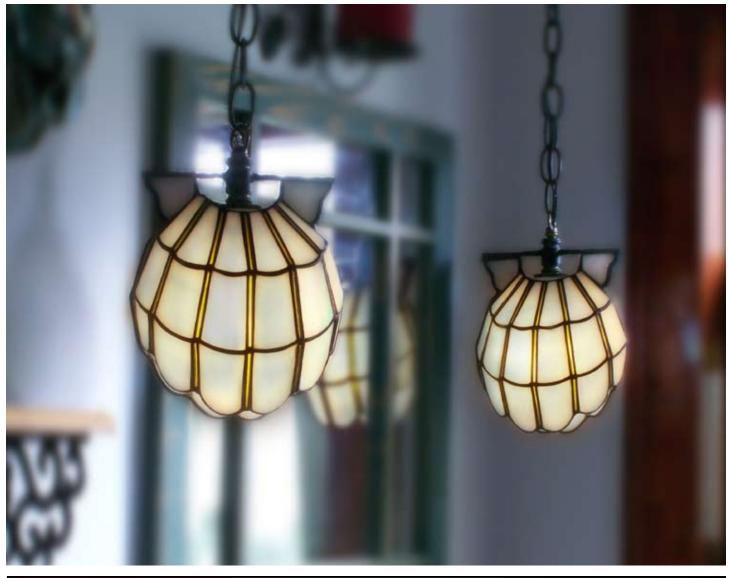

### "Tree Trunk End Tables" Pine 2008

"Tree In Glass" 1975 carved wood 6" x 12" x 13"

"Scallop Swag Lights" foiled glass 6" x 8"

"Clock Tree" 1975 Cherry 9" x 13"

"Photo On Fungus" 1974 acrylic on tree fungus