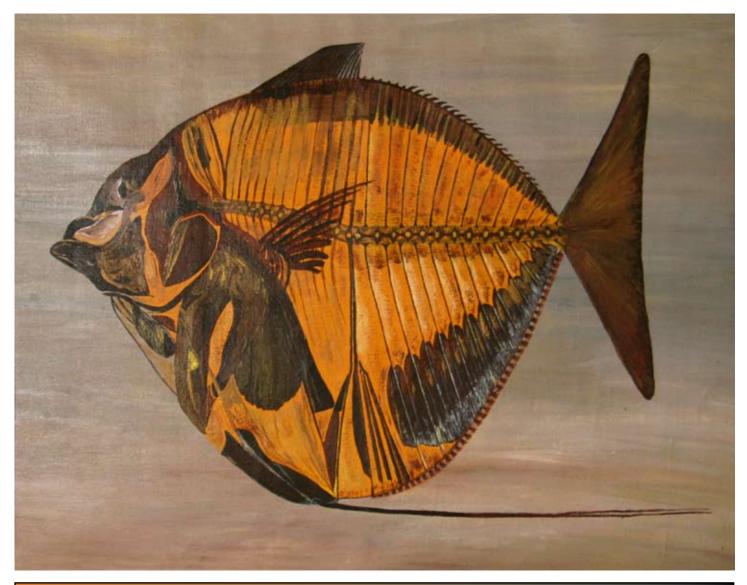

"Strat Player" 1990 lacquer 23" x 36"

"Fossil Fish" 1974 acrylic on canvas

"Lonely Tree" 1973 acrylic on wood

"Reservoir Down" 1981 ink 16" x 11"

"Serpent" 1977 foiled glass 15"

"Greyscale Men" 1977 carved wood grey scale study