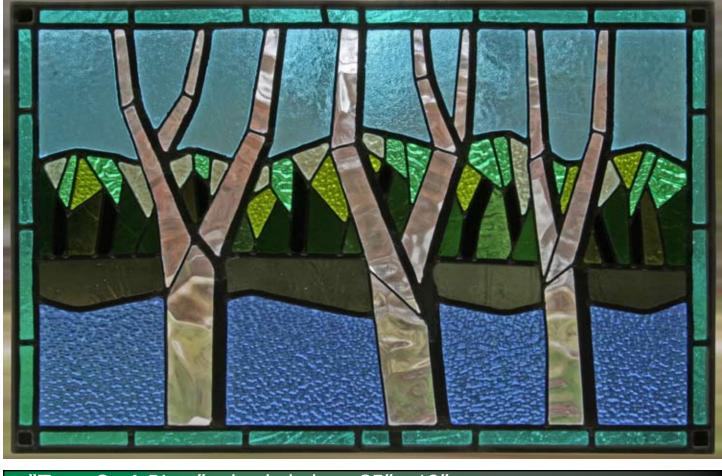

# "Violin Head" 1975 Mahogany

"Trees On A River" leaded glass 25" x 18"

"Gurus Demons" 1974 acrylic on canvas

"Rootbeer Barrels" 1977 foiled glass swag lights

"Tree Trimmed Corner Shelf" 1977 carved Mahogany 44"