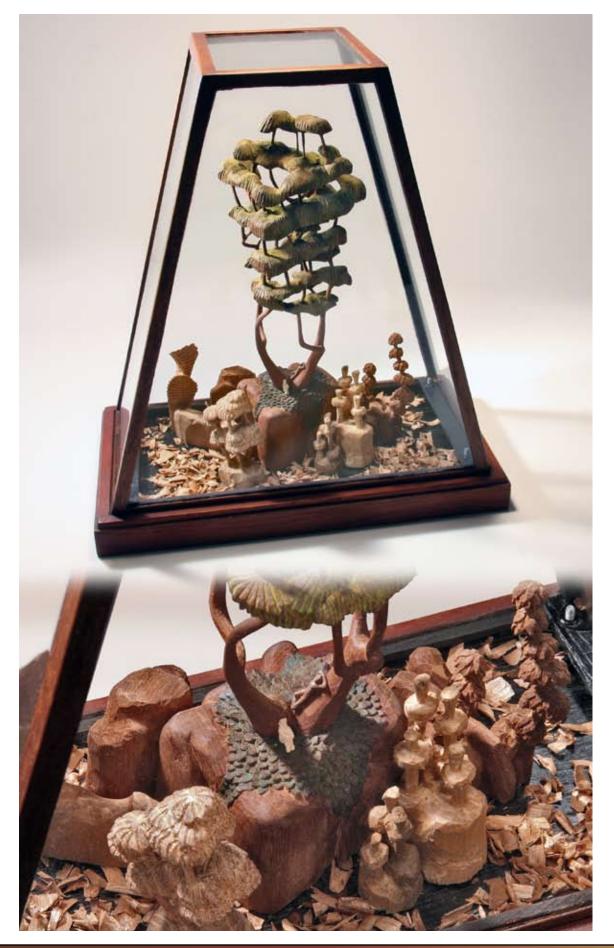

leaded glass 25" x 18"



"Gurus Demons" 1974 acrylic on canvas







"Rootbeer Barrels" 1977 foiled glass swag lights



"Tree Trimmed Corner Shelf" 1977 carved Mahogany 44"



"The Day After" 1977 batik on cotton 19" x 27"



"Seeds" 1978 leaded glass 10" x 18"



"Stolen" 1978 Mahogany 6"



### "Hanging Matts" 1976 oil on canvas 25" x 18"



"Pipe Dancer" 1977 tempra grey scale study 8.5" x 13.5"



"Dragonfly" 2010 digital scan



"Interlocking Tiled Box" 1975 Oak - Mahogany



"Wooden Dynamo" 1975 9" x 10"





"Passing Crossroads" 2004 digital 3D



"X1 Guitar Production" 2006 digital 3D



"October Sunset" 1973 acrylic 18" x 15"



"Puzzelwood" 1975 wood 18"



### "Autumn Willow" 1980 ink 10" x 13" 2 of 2



#### "Winter Stream" 1978 ink



### "Tree Trunk End Tables" Pine 2008



"Tree In Glass" 1975 carved wood 6" x 12" x 13"



"Scallop Swag Lights" foiled glass 6" x 8"



"Clock Tree" 1975 Cherry 9" x 13"



"Photo On Fungus" 1974 acrylic on tree fungus





"Bird Sconses" 1990 Wavy Maple 27"



"Table Light" 1980 foiled glass 18"



"Gone Fishin" 1985 lacquer on wood 12" x 8"



"Trinity" 1985 acrylic / carved Mahogany



"Imaginary Damsel" 1975 acrylic on canvas 18" x 14"



"The Expedition" 1982 ink



"Leaf Sconses" 1978 carved Mahogany 18" x 8"



"Osage Sunset" 1980 ink 17" x 14"



"Parabolic Motif Box" 1975 Mahogany - Pine - Birch



"Garden Stress" 1982 ink 12" x 9"



"Man Standing Around The Lamp Post" 1973 carved shrubbery