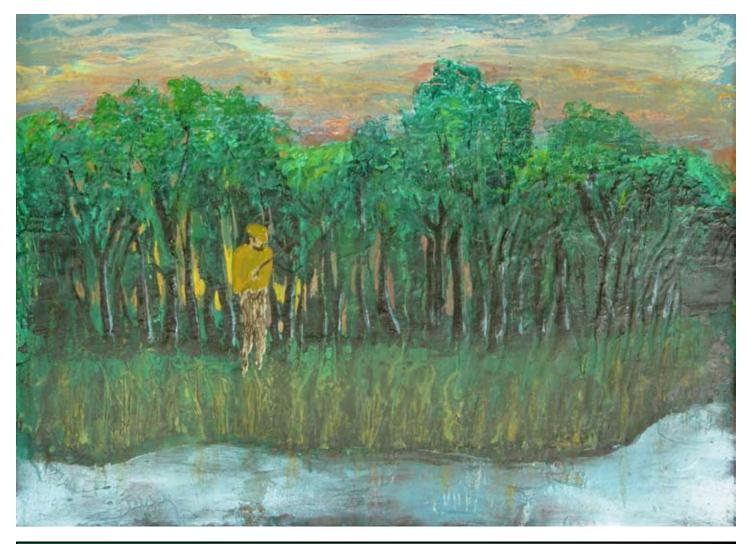

"Passing Crossroads" 2004 digital 3D

"X1 Guitar Production" 2006 digital 3D

"October Sunset" 1973 acrylic 18" x 15"

"Puzzelwood" 1975 wood 18"