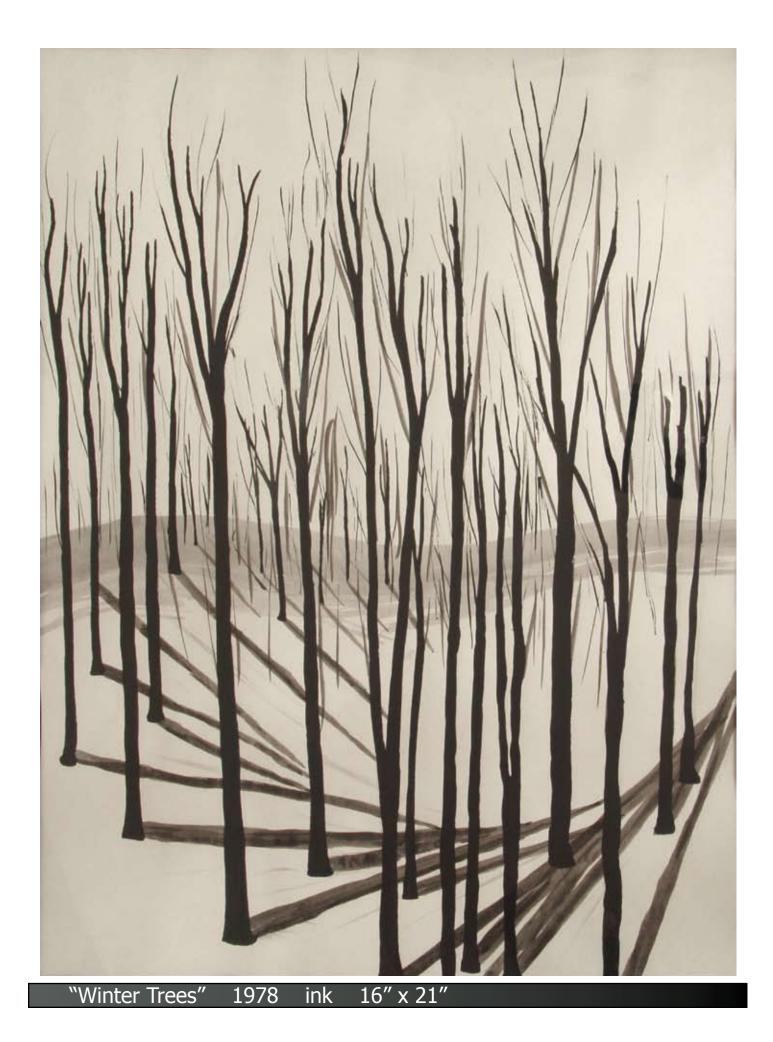

Day After" 1977 batik on cotton 19" x 27"



"Seeds" 1978 leaded glass 10" x 18"



"Stolen" 1978 Mahogany 6"



### "Hanging Matts" 1976 oil on canvas 25" x 18"



"Pipe Dancer" 1977 tempra grey scale study 8.5" x 13.5"



"Dragonfly" 2010 digital scan



"Interlocking Tiled Box" 1975 Oak - Mahogany



"Wooden Dynamo" 1975 9" x 10"





"Passing Crossroads" 2004 digital 3D



"X1 Guitar Production" 2006 digital 3D



"October Sunset" 1973 acrylic 18" x 15"



"Puzzelwood" 1975 wood 18"



### "Autumn Willow" 1980 ink 10" x 13" 2 of 2



#### "Winter Stream" 1978 ink



### "Tree Trunk End Tables" Pine 2008



"Tree In Glass" 1975 carved wood 6" x 12" x 13"



"Scallop Swag Lights" foiled glass 6" x 8"



"Clock Tree" 1975 Cherry 9" x 13"



"Photo On Fungus" 1974 acrylic on tree fungus





"Bird Sconses" 1990 Wavy Maple 27"



"Table Light" 1980 foiled glass 18"



"Gone Fishin" 1985 lacquer on wood 12" x 8"



"Trinity" 1985 acrylic / carved Mahogany



"Imaginary Damsel" 1975 acrylic on canvas 18" x 14"



"The Expedition" 1982 ink



"Leaf Sconses" 1978 carved Mahogany 18" x 8"



"Osage Sunset" 1980 ink 17" x 14"



"Parabolic Motif Box" 1975 Mahogany - Pine - Birch



"Garden Stress" 1982 ink 12" x 9"



"Man Standing Around The Lamp Post" 1973 carved shrubbery