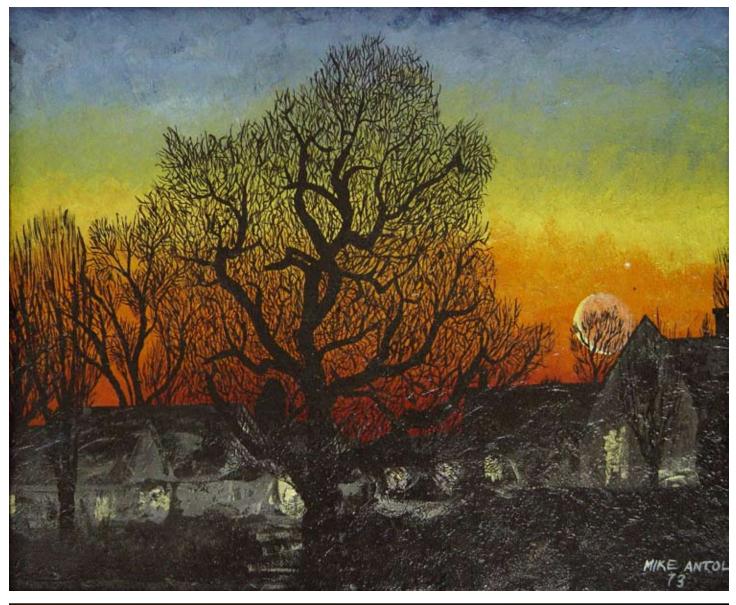

"Passing Crossroads" 2004 digital 3D

"X1 Guitar Production" 2006 digital 3D

"October Sunset" 1973 acrylic 18" x 15"

"Puzzelwood" 1975 wood 18"