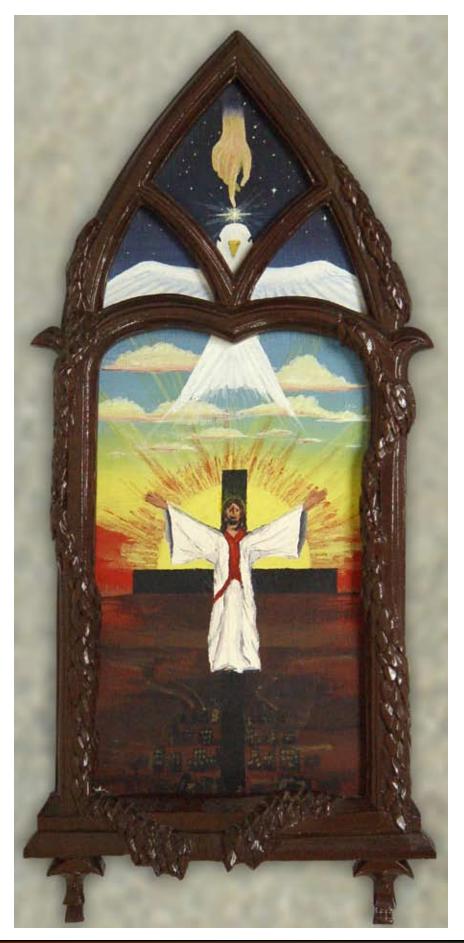

"Bird Sconses" 1990 Wavy Maple 27"

"Table Light" 1980 foiled glass 18"

"Gone Fishin" 1985 lacquer on wood 12" x 8"

"Trinity" 1985 acrylic / carved Mahogany

"Imaginary Damsel" 1975 acrylic on canvas 18" x 14"