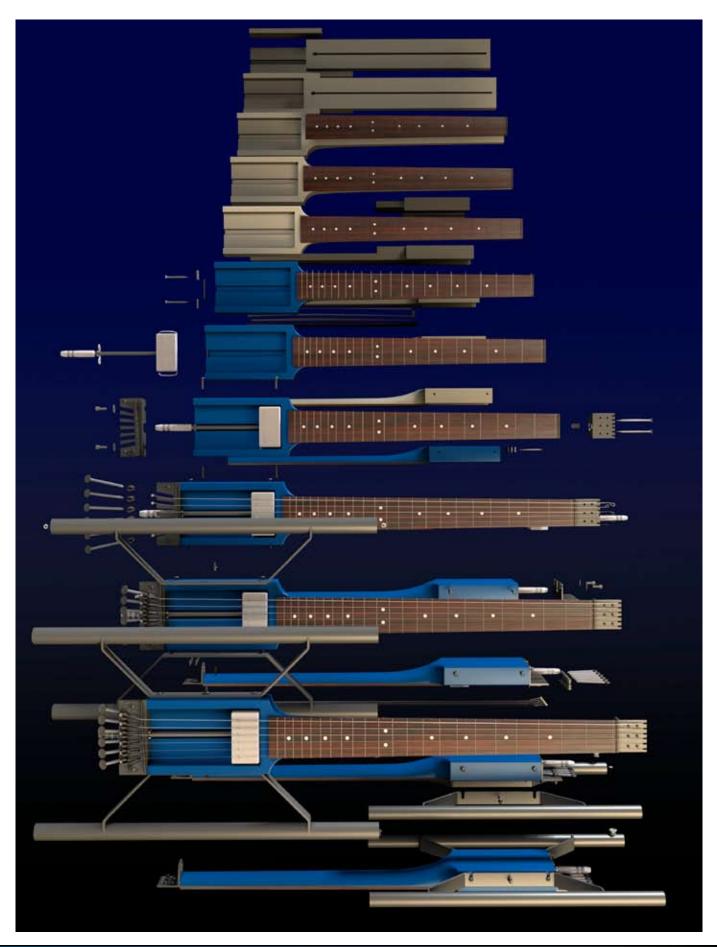

"Passing Crossroads" 2004 digital 3D

"X1 Guitar Production" 2006 digital 3D

"October Sunset" 1973 acrylic 18" x 15"

"Puzzelwood" 1975 wood 18"