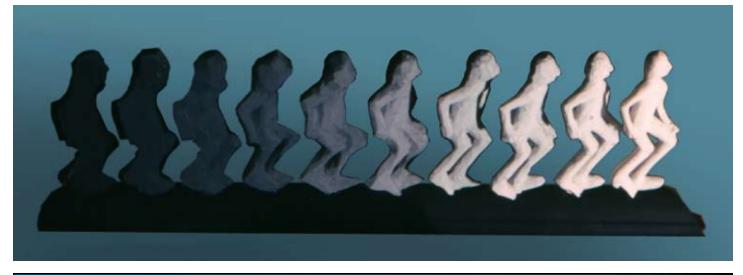

"Strat Player" 1990 lacquer 23" x 36"

"Fossil Fish" 1974 acrylic on canvas

"Lonely Tree" 1973 acrylic on wood

"Reservoir Down" 1981 ink 16" x 11"

"Serpent" 1977 foiled glass 15"

"Greyscale Men" 1977 carved wood grey scale study