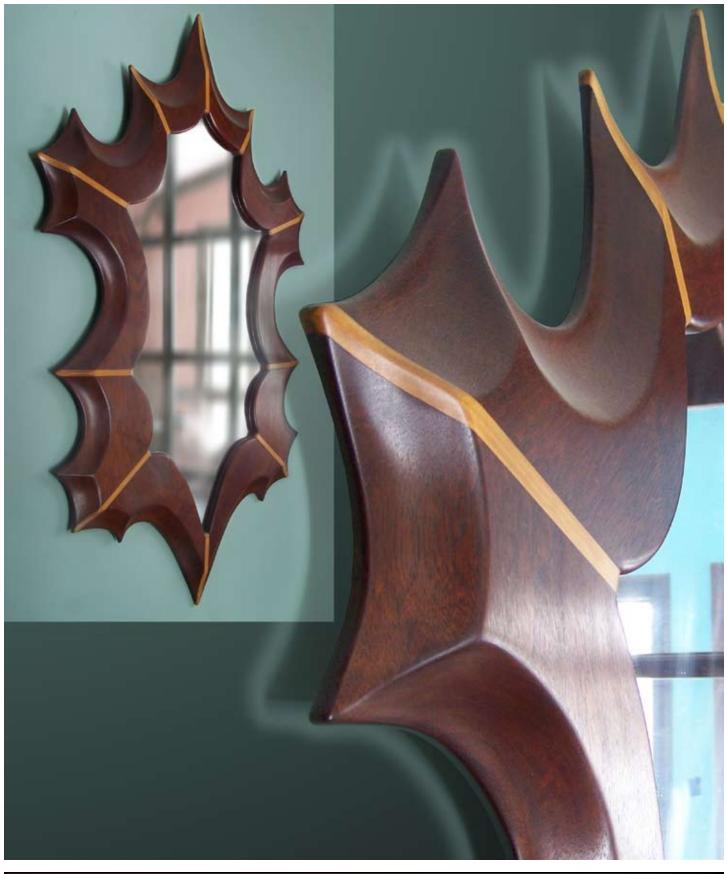

"Strat Player" 1990 lacquer 23" x 36"



"Fossil Fish" 1974 acrylic on canvas



"Lonely Tree" 1973 acrylic on wood



"Reservoir Down" 1981 ink 16" x 11"



"Serpent" 1977 foiled glass 15"



"Greyscale Men" 1977 carved wood grey scale study



"Hall Mirror" 1979 Mahogany - Maple 35" x 54"



# "Cows In Dandelions" 1978 ink 16" x 11"





"From My Mothers Hands" 1972 acrylic 16" x 20"



"Olive Eyes" 1972 Terracotta 7"



"Spiral Figure" 1976 wood 8"



"Swine Flu" 1976 pencil



# "Violin Head" 1975 Mahogany



"Trees On A River" leaded glass 25" x 18"



"Gurus Demons" 1974 acrylic on canvas







"Rootbeer Barrels" 1977 foiled glass swag lights



"Tree Trimmed Corner Shelf" 1977 carved Mahogany 44"



"The Day After" 1977 batik on cotton 19" x 27"



"Seeds" 1978 leaded glass 10" x 18"



"Stolen" 1978 Mahogany 6"



### "Hanging Matts" 1976 oil on canvas 25" x 18"



"Pipe Dancer" 1977 tempra grey scale study 8.5" x 13.5"



"Dragonfly" 2010 digital scan



"Interlocking Tiled Box" 1975 Oak - Mahogany



"Wooden Dynamo" 1