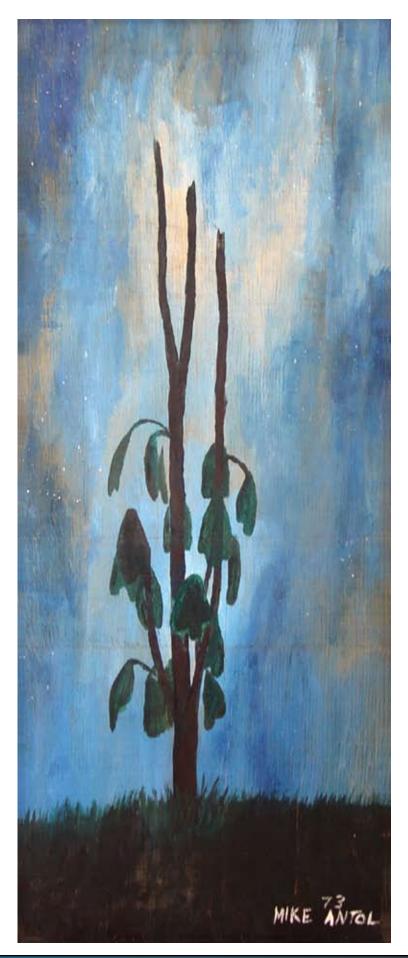

"Strat Player" 1990 lacquer 23" x 36"

"Fossil Fish" 1974 acrylic on canvas

"Lonely Tree" 1973 acrylic on wood

"Reservoir Down" 1981 ink 16" x 11"

"Serpent" 1977 foiled glass 15"

"Greyscale Men" 1977 carved wood grey scale study