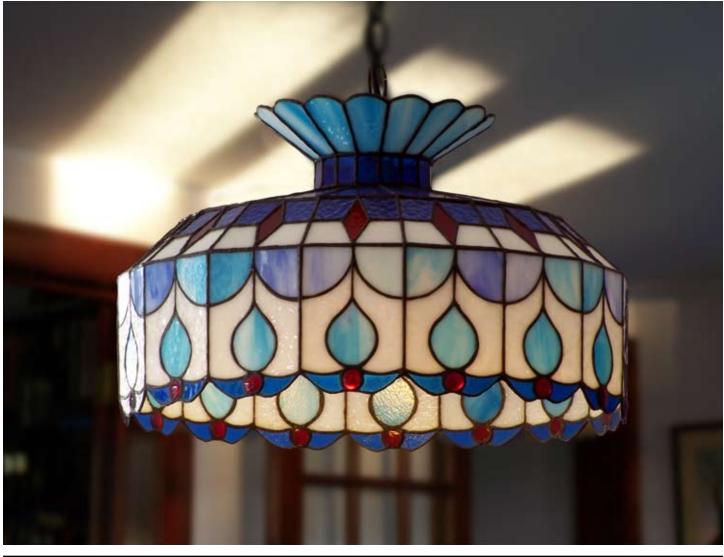

"Bird Sconses" 1990 Wavy Maple 27"

"Table Light" 1980 foiled glass 18"

"Gone Fishin" 1985 lacquer on wood 12" x 8"

"Trinity" 1985 acrylic / carved Mahogany

"Imaginary Damsel" 1975 acrylic on canvas 18" x 14"