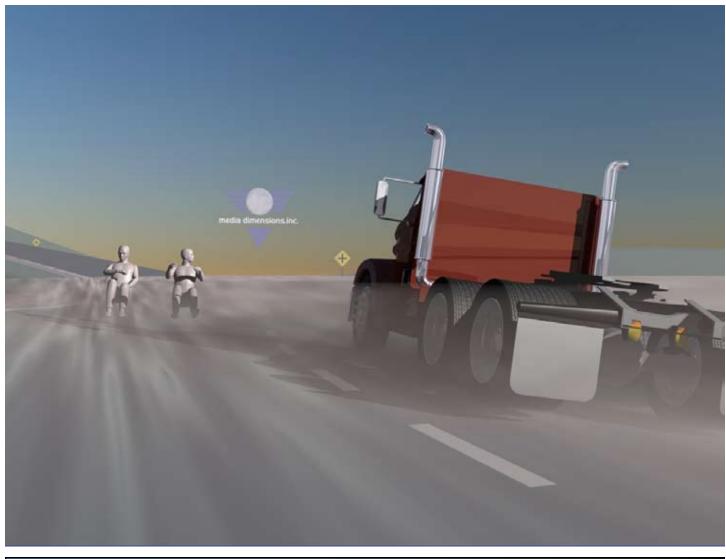

"Passing Crossroads" 2004 digital 3D

"X1 Guitar Production" 2006 digital 3D

"October Sunset" 1973 acrylic 18" x 15"

"Puzzelwood" 1975 wood 18"