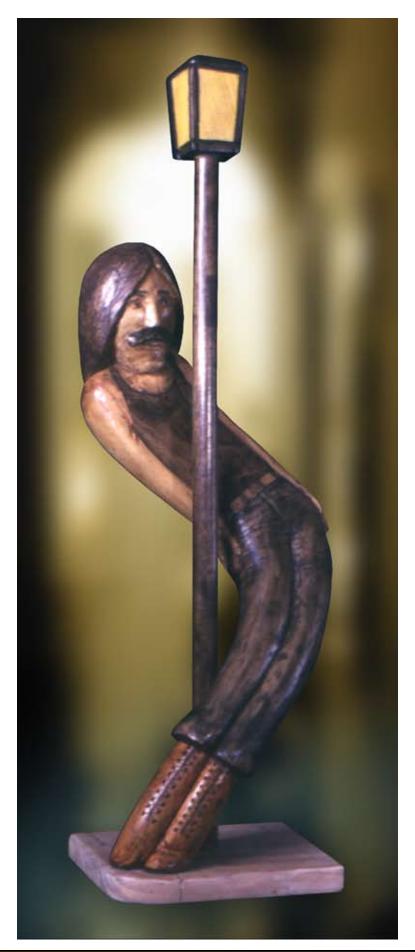

"The Expedition" 1982 ink

"Leaf Sconses" 1978 carved Mahogany 18" x 8"

"Osage Sunset" 1980 ink 17" x 14"

"Parabolic Motif Box" 1975 Mahogany - Pine - Birch

"Garden Stress" 1982 ink 12" x 9"

"Man Standing Around The Lamp Post" 1973 carved shrubbery