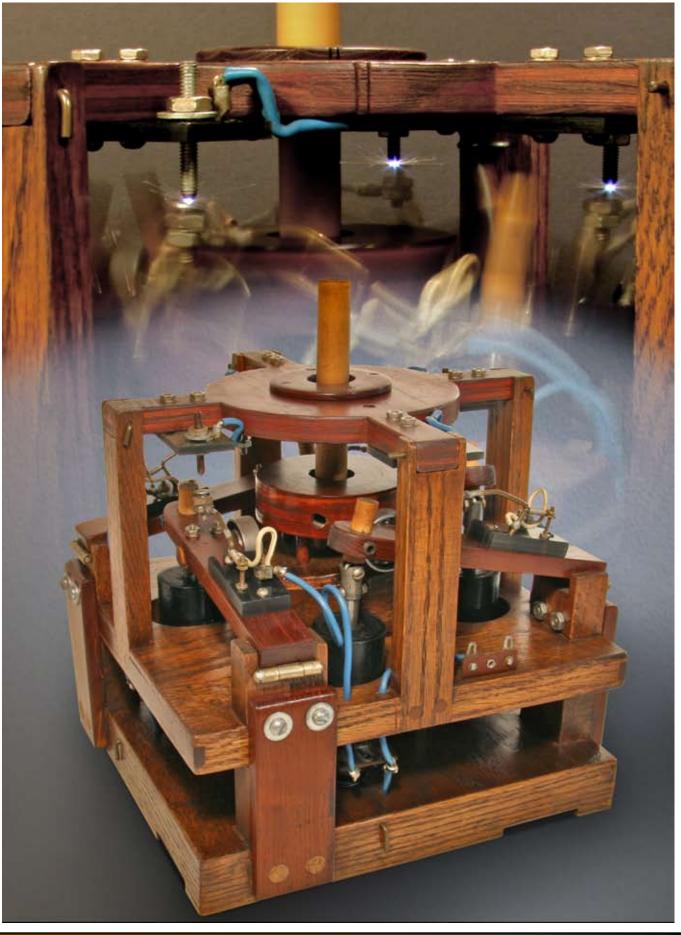

### "Hanging Matts" 1976 oil on canvas 25" x 18"

"Pipe Dancer" 1977 tempra grey scale study 8.5" x 13.5"

"Dragonfly" 2010 digital scan

"Interlocking Tiled Box" 1975 Oak - Mahogany

"Wooden Dynamo" 1975 9" x 10"