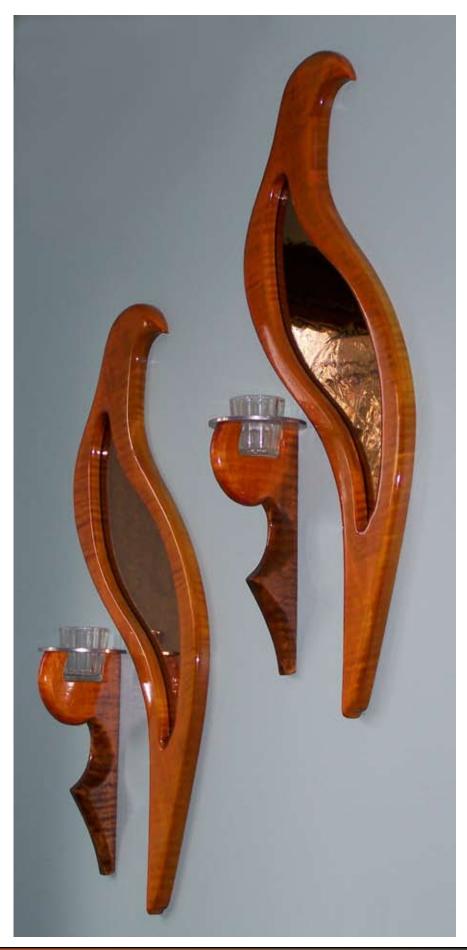

"Bird Sconses" 1990 Wavy Maple 27"

"Table Light" 1980 foiled glass 18"

"Gone Fishin" 1985 lacquer on wood 12" x 8"

"Trinity" 1985 acrylic / carved Mahogany

"Imaginary Damsel" 1975 acrylic on canvas 18" x 14"