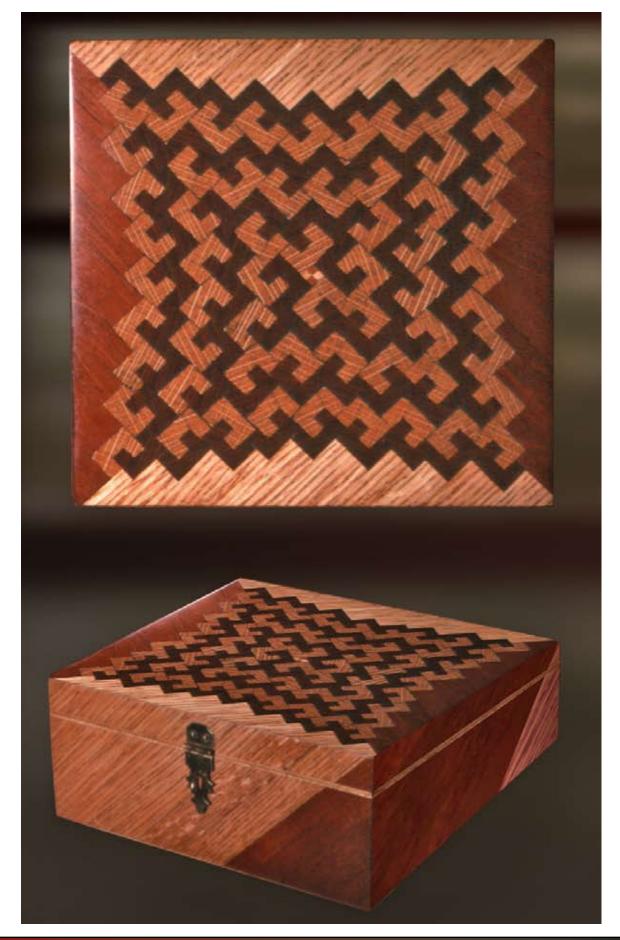

### "Hanging Matts" 1976 oil on canvas 25" x 18"

"Pipe Dancer" 1977 tempra grey scale study 8.5" x 13.5"

"Dragonfly" 2010 digital scan

"Interlocking Tiled Box" 1975 Oak - Mahogany

"Wooden Dynamo" 1975 9" x 10"