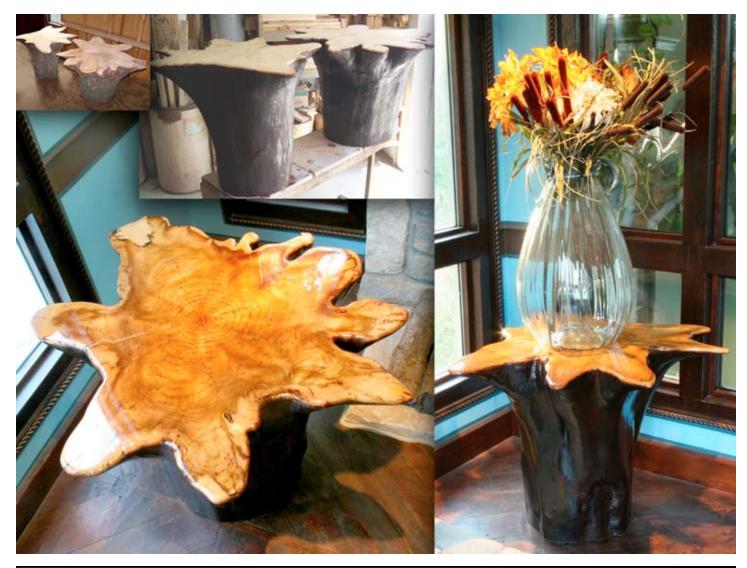

### "Tree Trunk End Tables" Pine 2008

"Tree In Glass" 1975 carved wood 6" x 12" x 13"

"Scallop Swag Lights" foiled glass 6" x 8"

"Clock Tree" 1975 Cherry 9" x 13"

"Photo On Fungus" 1974 acrylic on tree fungus