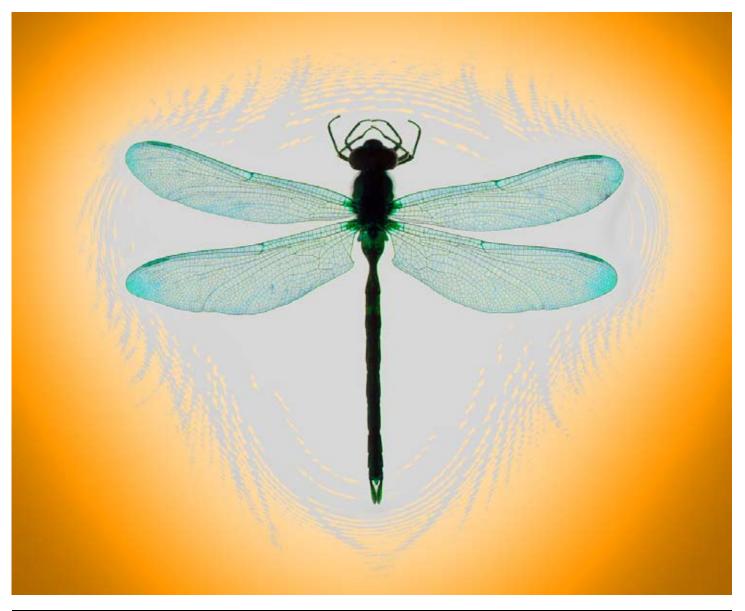

### "Hanging Matts" 1976 oil on canvas 25" x 18"

"Pipe Dancer" 1977 tempra grey scale study 8.5" x 13.5"

"Dragonfly" 2010 digital scan

"Interlocking Tiled Box" 1975 Oak - Mahogany

"Wooden Dynamo" 1975 9" x 10"