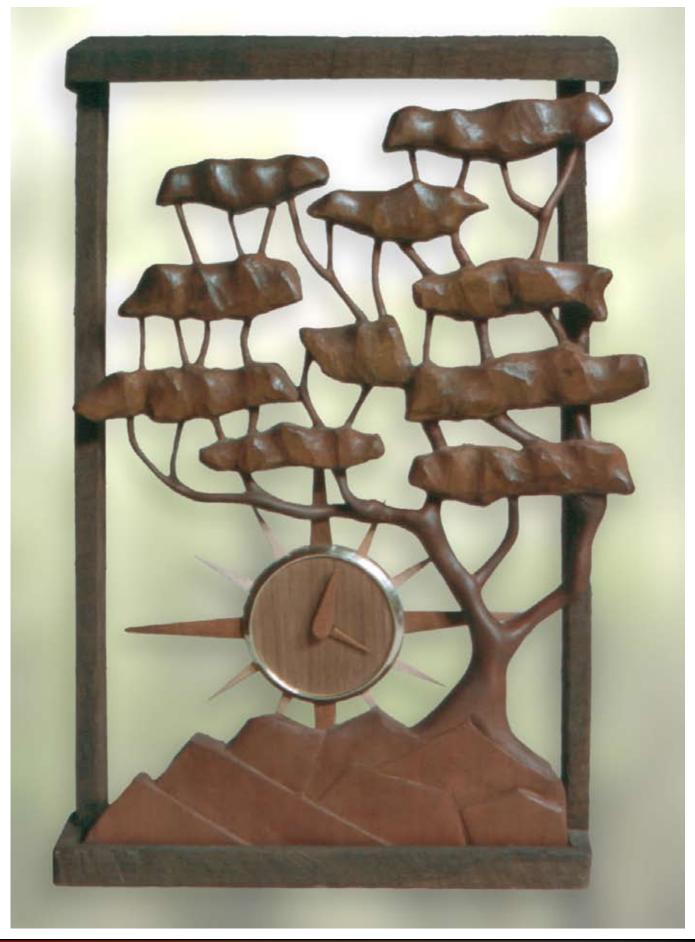

### "Tree Trunk End Tables" Pine 2008

"Tree In Glass" 1975 carved wood 6" x 12" x 13"

"Scallop Swag Lights" foiled glass 6" x 8"

"Clock Tree" 1975 Cherry 9" x 13"

"Photo On Fungus" 1974 acrylic on tree fungus