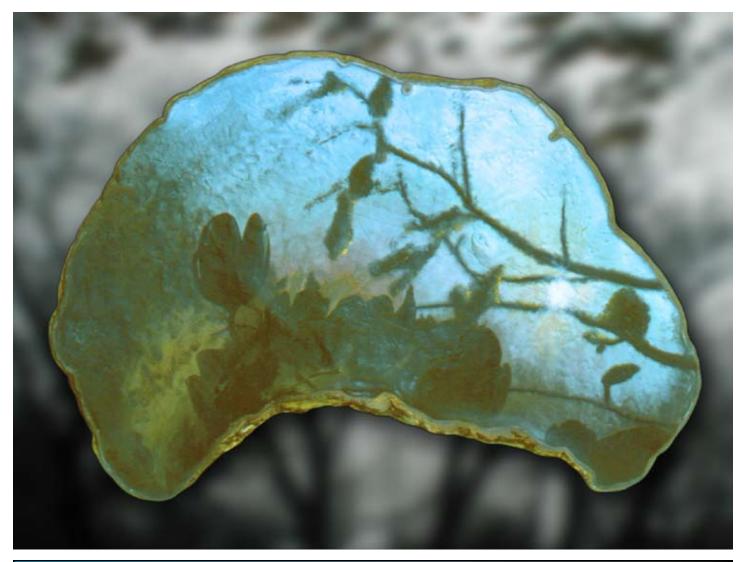

### "Tree Trunk End Tables" Pine 2008

"Tree In Glass" 1975 carved wood 6" x 12" x 13"

"Scallop Swag Lights" foiled glass 6" x 8"

"Clock Tree" 1975 Cherry 9" x 13"

"Photo On Fungus" 1974 acrylic on tree fungus