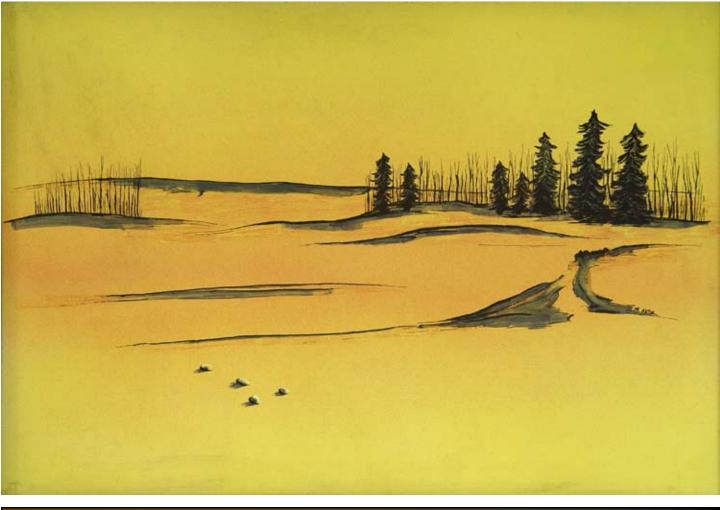

"Passing Crossroads" 2004 digital 3D

"X1 Guitar Production" 2006 digital 3D

"October Sunset" 1973 acrylic 18" x 15"

"Puzzelwood" 1975 wood 18"